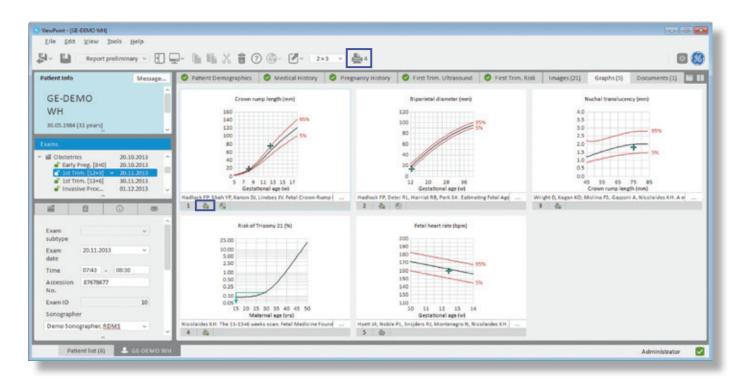

| Export Cancel                                                     |

- Select the location where you would like to export the images to, as well as the file type:
  - JPG (photo) and MP4 (video file for cine clips)
  - DCM DICOM file for clinical use
- If you select "Anonymized presentation", adjust the black bar to cover any patient information. This black bar will appear in the same place on every image you export.



# **Graphs Tab**



- In the Graphs tab, you can select graphs to add to your reports.
- Graphs can be configured to be selected for a report by default, or by selecting the **Print** icon in the lower left of the graph.
- The printer icon at the top shows how many graphs are displayed on the report.



|--|

GE Healthcare  $\cdot$  ViewPoint 6  $\cdot$  Additional Detailed Topics  $\cdot$  Graphs Tab



• To show graph information, select the **Show utilities area** icon at the top of the toolbar.



• Graph information shows properties of each graph including authors and settings.

#### **Report Preview**



- The **report preview** button shows a preview of what your report will look like, with any images and graphs you have added to it.
- To return to the reporting screen, select the **Form view** icon.