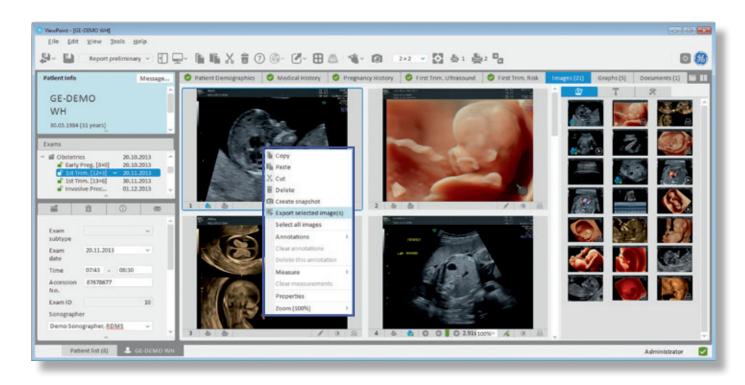

e or in the utilities toolbar to open 4D View for post processing capabilities (4D View license required).





GE Healthcare · ViewPoint 6 · Additional Detailed Topics · 4D View

### 4D View



- 4D View opens as a plug-in within ViewPoint 6.
- Move from volume to volume by selecting other volumes in the gallery.



#### 4D View



- The 4D View toolbar allows you to:
  - Save a snapshot image of a volume to the gallery
  - Export or save an image or volume
  - Re-measure, use other volume calculation tools or annotate on a volume
- To exit 4D View and return to the image gallery, either click the **Close** button, select a 2D image from the gallery or click the **Switch to View mode** icon.



GE Healthcare · ViewPoint 6 · Additional Detailed Topics · 4D View

#### **Exporting Images**



• To export images, select the images you want to export, right click, and select Export selected image(s).



GE Healthcare · ViewPoint 6 · Additional Detailed Topics · Exporting Images

| Export Images - Selected In                                                | nages: 1                                                                                                                         | 0                           | Export Images - Selecter                                                    | d images: 1