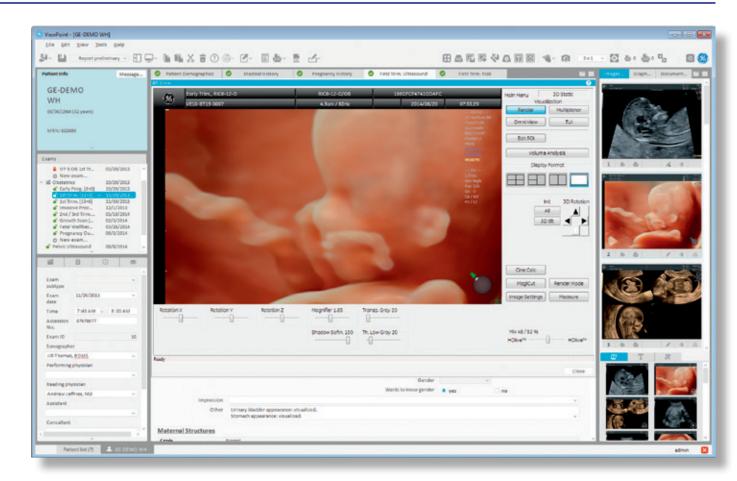

each size you have added to the report, as well as on the images in the Images tab.





GE Healthcare · ViewPoint 6 · Additional Detailed Topics · Images Tab



• Create a snapshot of an image or multi-frame by using the **Snapshot** button in the upper toolbar.



• This will add another image to your gallery that can be sent on to a PACS system. For instance, if you change the brightness and want to save that as a separate image.

## 4D View



- Volumes transferred during the exam will display a volume button in the lower right corner of the image.
- Click the Switch to 4D View button on the image or in the utilities toolbar to open 4D View for post processing capabilities (4D View license required).





GE Healthcare · ViewPoint 6 · Additional Detailed Topics · 4D View

### 4D View



- 4D View opens as a plug-in within ViewPoint 6.
- Move from volume to volume by selecting other volumes in the gallery.



#### 4D View



- The 4D View toolbar allows you to:
  - Save a snapshot image of a volume to the gallery
  - Export or save an image or volume
  - Re-measure, use other volume calculation tools or annotate on a volume
- To exit 4D View and return to the image gallery, either click the **Close** button, select a 2D image from the gallery or click the **Switch to View mode** icon.



GE Healthcare · ViewPoint 6 · Additional Detailed Topics · 4D View

#### **Exporting Images**



• To export images, select the images you want to export, right click, and select Export selected image(s).



GE Healthcare · ViewPoint 6 · Additional Detailed Topics · Exporting Images

| E