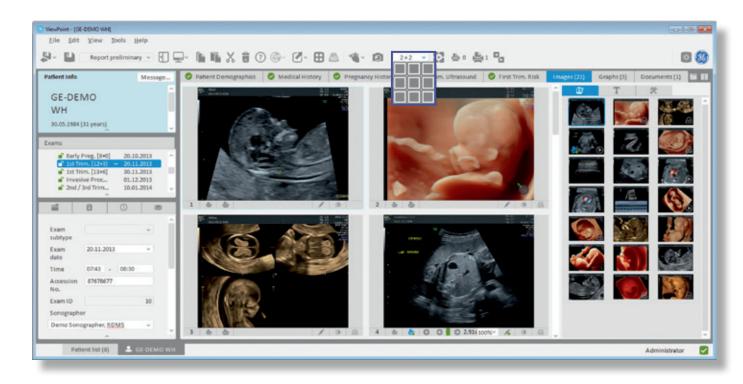

egnancy History Graphs (15) Patient Demographics O Medical History 0 2nd / 3rd Trim, US Documents i nt exam: 10.01.2014 09:53:58 2nd / 3rd T Compared ex 0 00 1005 512-11 00 Dallais 11 03.06.2014 10:54:00 Pregnancy Outcome 26.03.2014 18:13:57 Fetal Wellbeim 13.02.2014 17:46:04 Growth Scar 0.01 2014 09:53:58 2nd / 3rd Trin 1.12.2013 18:28:18 Invasive Pri 11,2013 10:11:00 1st Trim 01.2013 13:49:00 VP 5 OR 1st Trim, Fa Patient list (8) ~ Administrator

- The Image Compare feature allows you to compare images from different studies from the same patient.
- Select the **Compare** button.
- Your currently selected exam will appear on the left side. Use the drop down to select the exam you would like to compare.
- You can scroll through images and change image settings in compare mode as well.





- The Images tab allows you to view all your ultrasound images.
- You can re-arrange the order of images by dragging and dropping them to where you would like them to go in the images tab on the right.
- Change the layout using the buttons in the upper toolbar:
- Change the layout of images (2x2, 3x3, 4x3 etc.) using the drop down menu.
- Play all cine clips at the same time using the **play all** button.





29



- In the Annotations tab, you can add keywords or free type in annotations. You can place arrows and a black box over any part of the image.
- You also access the annotations by clicking the **Pen** button in the lower right corner of an image.
- You can add comments and search terms in the Comments section. You can search for these terms in the VPExplorer.
- Printed comments