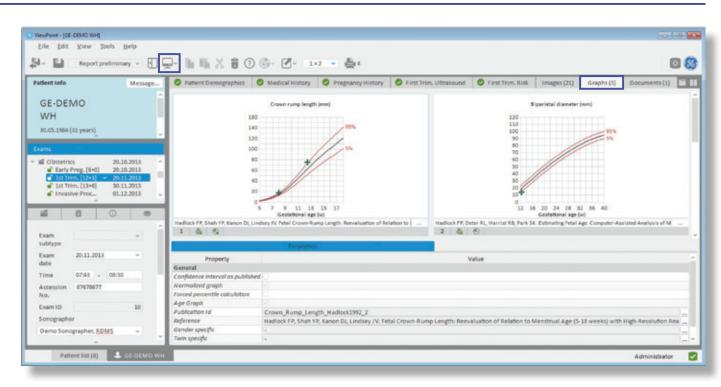

|

- Select the location where you would like to export the images to, as well as the file type:
  - JPG (photo) and MP4 (video file for cine clips)
  - DCM DICOM file for clinical use
- If you select "Anonymized presentation", adjust the black bar to cover any patient information. This black bar will appear in the same place on every image you export.



# **Graphs Tab**



- In the Graphs tab, you can select graphs to add to your reports.
- Graphs can be configured to be selected for a report by default, or by selecting the **Print** icon in the lower left of the graph.
- The printer icon at the top shows how many graphs are displayed on the report.



|--|

GE Healthcare  $\cdot$  ViewPoint 6  $\cdot$  Additional Detailed Topics  $\cdot$  Graphs Tab



• To show graph information, select the **Show utilities area** icon at the top of the toolbar.



• Graph information shows properties of each graph including authors and settings.

#### **Report Preview**



- The **report preview** button shows a preview of what your report will look like, with any images and graphs you have added to it.
- To return to the reporting screen, select the **Form view** icon.
- To edit a specific section of the exam text, click on the section header to open a pop-up of that section.



| 1 | ι |  | J | 1 |
|---|---|--|---|---|
|   | Ē |  | 1 | L |
|   | F |  | 1 | L |

3E Healthcare · ViewPoint 6 · Additional Detailed Topics · Report Preview

#### ViewPoint - [GE-DEMO WH - -Eile Edit View Tools Help Report preliminary 👻 🚹 🖺 🎼 🗶 🝵 🕐 🚱 - 🛃 -自喜 0 \$ B 53 111