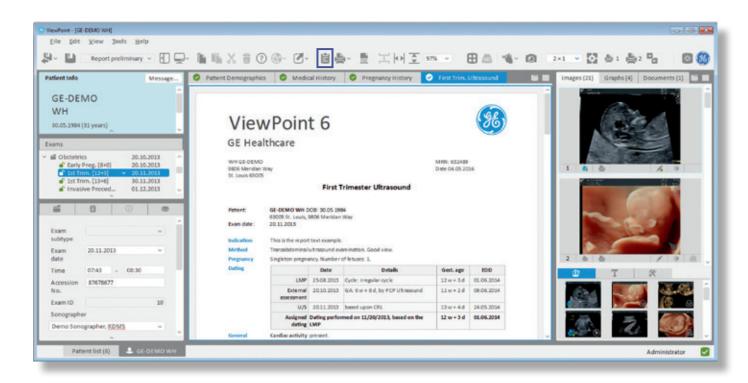

#### Examination

Provides access to patient data for report construction and image management. Selecting this door will take you to the VP Explorer to access patient or exam lists. GE Healthcare · ViewPoint 6 · Main Menu