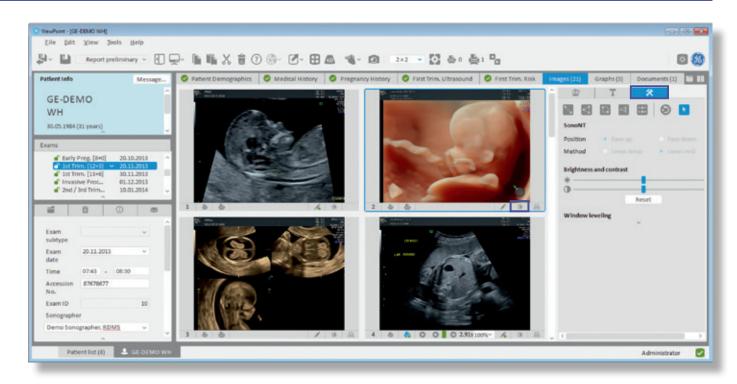

| Additional Detailed Topics  |       |
|-----------------------------|-------|
| Overview                    | 16    |
| VP Explorer – Exam List     | 17    |
| ViewPoint 6 Tabs            | 18    |
| Navigation Toolbar          | 19–20 |
| Showing and Hiding Sections | 21    |
| Entering Exam Information   | 22–25 |
| Estimating Gestational Age  | 26–27 |
| mages Tab                   | 28–33 |
| 4D View                     | 34–36 |
| Exporting Images            | 37–38 |
| Graphs Tab                  | 39–40 |
| Report Preview              | 41-43 |
| Saving a Record             | 44    |
| Additional Help             | 45    |
|                             |       |