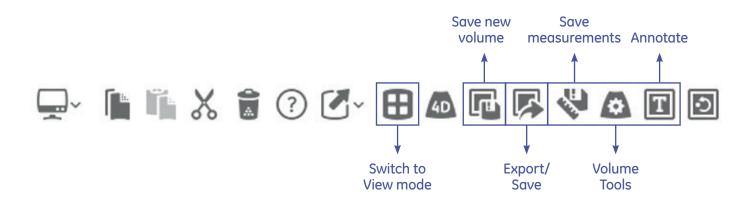

| Additional Detailed Topics  |       |
|-----------------------------|-------|
| Overview                    | 16    |
| VP Explorer – Exam List     | 17    |
| ViewPoint 6 Tabs            | 18    |
| Navigation Toolbar          | 19–20 |
| Showing and Hiding Sections | 21    |
| Entering Exam Information   | 22–25 |
| Estimating Gestational Age  | 26–27 |
| mages Tab                   | 28–33 |
| 4D View                     | 34–36 |
| Exporting Images            | 37–38 |
| Graphs Tab                  | 39–40 |
| Report Preview              | 41-43 |
| Saving a Record             | 44    |
| Additional Help             | 45    |
|                             |       |