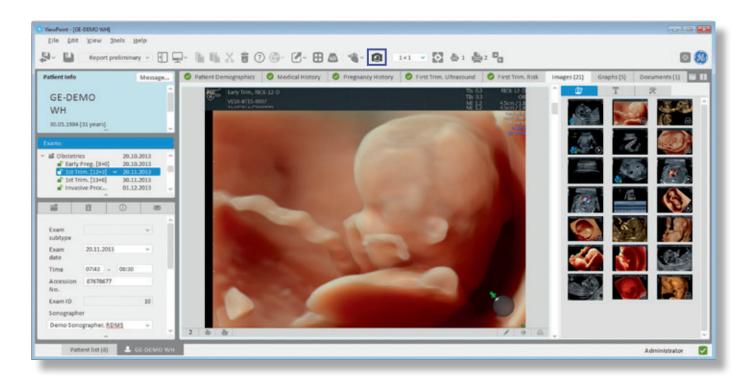

d measure on images.
- You can also access the Image tools tab by clicking the brightness button in the lower right of the image.
- Measurements are available for a straight line, multi-point shape, ellipse/circle, angle and SonoNT™.



GE Healthcare · ViewPoint 6 · Additional Detailed Topics · Images Tab



- To display images or graphs on a report, click the **Print** buttons in the lower left of the image you wish to print. The small printer for a small image, the large printer for a large image. The button has a checkmark when selected.
- Your selections will be noted in the upper right printer icons to let you know how many of each size you have added to the report, as well as on the images in the Images tab.





GE Healthcare · ViewPoint 6 · Additional Detailed Topics · Images Tab



• Create a snapshot of an image or multi-frame by using the **Snapshot** button in the upper toolbar.



• This will add another image to your gallery that can be sent on to a PACS system. For instance, if you change the brightness and want to save that as a separate image.

## 4D View



- Volumes transferred during the exam will display a volume button in the lower right corner of the image.
- Click the Switch to 4D View button on the image or in the utilities toolbar to open 4D View for post processing capabilities (4D View license required).





GE Healthcare · ViewPoint 6 · Additional Detailed Topics · 4D View

### 4D View



- 4D View opens as a plug-in within ViewPoint 6.
- Move from volume to volume by selecting other volumes in the gallery.



#### 4D View



- The 4D View tool