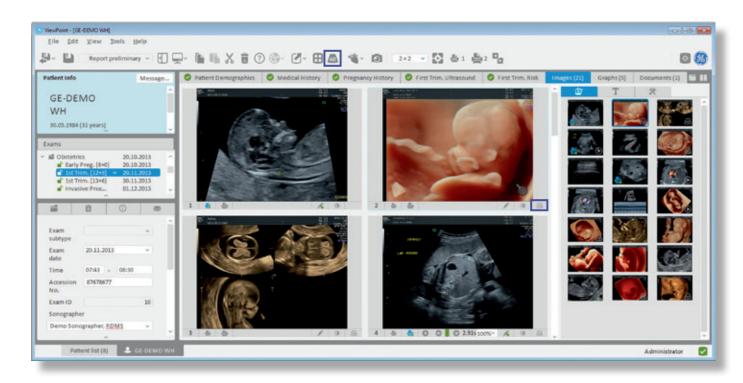

ics · Images Tab



- To display images or graphs on a report, click the **Print** buttons in the lower left of the image you wish to print. The small printer for a small image, the large printer for a large image. The button has a checkmark when selected.
- Your selections will be noted in the upper right printer icons to let you know how many of each size you have added to the report, as well as on the images in the Images tab.





GE Healthcare · ViewPoint 6 · Additional Detailed Topics · Images Tab



• Create a snapshot of an image or multi-frame by using the **Snapshot** button in the upper toolbar.



• This will add another image to your gallery that can be sent on to a PACS system. For instance, if you change the brightness and want to save that as a separate image.

## 4D View



- Volumes transferred during the exam will display a volume button in the lower right corner of the image.
- Click the Switch to 4D View button on the image or in the utilities toolbar to open 4D View for post processing capabilities (4D View license required).





GE Healthcare · ViewPoint 6 · Additional Detailed Topics · 4D View

### 4D View



- 4D View opens as a plug-in within ViewPoint 6.
- Move from volume to volume by selecting other volumes in the gallery.



#### 4D View



- The 4D View toolbar allows you to:
  - Save a snapshot image of a volume to the gallery
  - Export or save an image or volume
  - Re-measure, use other volume calculation tools or annotate on a volume
- To exit 4D View and return to the image gallery, either click the **Close** button, select a 2D image f