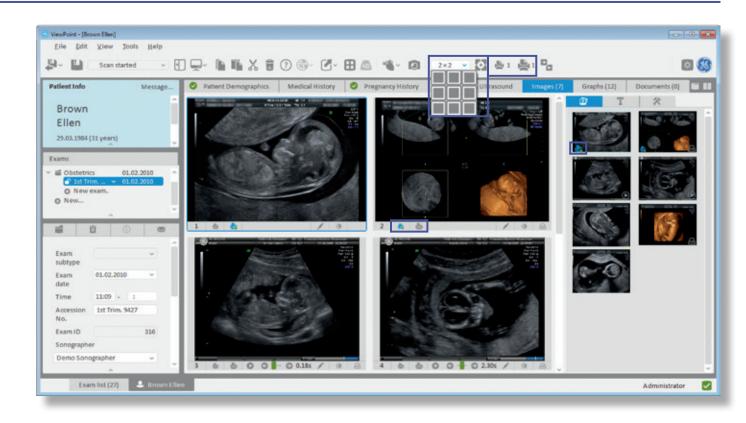

| Patient list |            |                | Exam list (27)         |                    | Contact list | Do             | cument list          |                           |   |
|--------------|------------|----------------|------------------------|--------------------|--------------|----------------|----------------------|---------------------------|---|
| Last name 🔸  | First name | Exam date      | Exam type              | Exam status        | DOB          | Accession No.  | Sonographer          | Performing physician      | _ |
| ~            |            | - dd.MM.yyyy ~ |                        | ~                  | dd.MM.yyyy ~ |                | La companya and      | *                         | ~ |
| SE-DEMO      | WH         | 03.06.2014     | Pregnancy Outcome      | Scan started       | 30.05.1984   | 57657565754    | Samantha Jones       | Dr. Joseph Jones          |   |
| SE-DEMO      | WH         | 08.08.2014     | Pelvic Ultrasound      | Report preliminary | 30.05.1984   | 55635634       | Janet Billings, RDMS | John Marshall, MD         |   |
| GE-DEMO      | WH         | 20.01.2013     | VP 5 OB 1st Trim, Exam | Report finalized   | 30.05.1984   |                | Nancy Drew, RDMS     |                           |   |
| SE-DEMO      | WH         | 30.11.2013     | 1st Trim.              | Scan started       | 30.05.1984   | 67768789       | Amy Smith            | Dr. Joseph Jones          |   |
| SE-DEMO      | Cardiac    | 22.02.2015     | Stress Echo            | Scan started       | 05.03.1955   |                | ADM                  |                           |   |
| GE-DEMO      | Cardiac    | 22.06.2015     | Stress Echo            | Scan started       | 05.03.1955   |                | ADM                  |                           |   |
| SE-DEMO      | WH         | 01.12.2013     | Invasive Procedures    | Report started     | 30.05.1984   | 00744525       | Jill Lewis, RDMS     | Dr. Joseph Jones          |   |
| SE-DEMO      | Cardiac    | 04.08.2014     | TTE                    | Scan started       | 05.03.1955   |                |                      |                           |   |
| GE-DEMO      | Thyroid    | 09.01.2014     | Neck Head              | Scan started       | 23.06.1971   | 670978970      | Samantha Port        | Dr. Matthew Harris        |   |
| SE-DEMO      | Thyroid    | 09.01.2013     | Neck Head              | Scan started       | 23.06.1971   | 070606780      | Samantha Port        | <b>Dr. Matthew Harris</b> |   |
| SE-DEMO      | Vscan      | 21.02.2014     | Report                 | Report finalized   | 01.01.1970   | 345255         | Max Samuel           | Dr. Jason Stone           |   |
| SE-DEMO      | Breast     | 03.09.2013     | Breast Ultrasound      | Scan started       | 30.01.1945   | 809650675      | Batrice Hollen       | <b>Dr. Barbara Lawson</b> |   |
| GE-DEMO      | GI         | 15.05.2010     | Abd. US                | Scan started       | 12.03.1964   | 42545454143    | John Mills           | Dr. Stephanie Silver      |   |
| SE-DEMO      | GI         | 20.11.2009     | Urology Ultrasound     | Report started     | 12.03.1964   | 542324351      | Joseph Jones         | Dr. James Miller          |   |
| SE-DEMO      | GI         | 26.04.2011     | Abd. US                | Scan started       | 12.03.1964   | 342434534      | 8.Miller             | Dr. Thomas Robbins        |   |
| GE-DEMO      | GI         | 13.07.2011     | Scrotal Ultrasound     | Scan started       | 12.03.1964   | 32143252       | Roger Jones          | Dr. David Bradley         |   |
| SE-DEMO      | Vascular   | 10.09.2009     | Extremity Venous       | Scan started       | 19.12.1969   | 543633433      | William Jay          | Dr. Thomas Waters         |   |
| GE-DEMO      | Vascular   | 10.11.2010     | Bypass Graft           | Scan started       | 19.12.1969   | 09098080       | Johnathan White      | Dr. Jesse Arthur          |   |
| GE-DEMO      | Vascular   | 26.11.2010     | Visceral Arterial      | Scan started       | 19.12.1969   | 6565456        | H. Hogan             | Dr. Jeff Winter           |   |
| SE-DEMO      | Vascular   | 04.01.2012     | Extracranial           | Scan started       | 19.12.1969   | 7654321        | George Hanks         | Dr. Sara Harrod           |   |
| GE-DEMO      | Cardiac    | 01.03.2013     |                        | Scan started       | 05.03.1955   |                | DR                   |                           |   |
| Brown        | Ellen      | 01.02.2010     |                        | Scan started       | 29.03.1984   | 1st Trim. 9427 | Betty Smith          |                           |   |