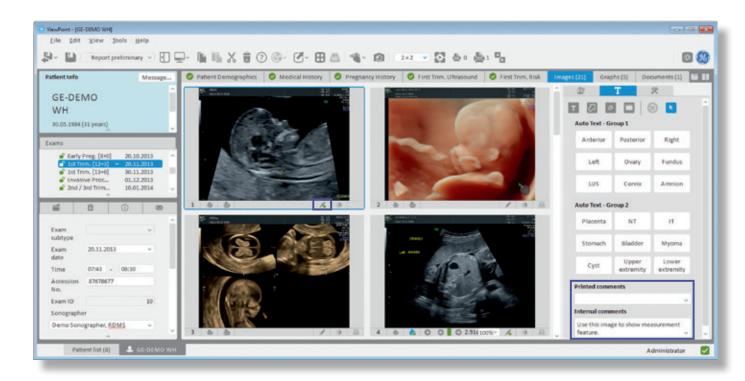

| Additional Detailed Topics  |       |
|-----------------------------|-------|
| Overview                    | 16    |
| VP Explorer – Exam List     | 17    |
| ViewPoint 6 Tabs            | 18    |
| Navigation Toolbar          | 19–20 |
| Showing and Hiding Sections | 21    |
| Entering Exam Information   | 22–25 |
| Estimating Gestational Age  | 26–27 |
| mages Tab                   | 28–33 |
| 4D View                     | 34–36 |
| Exporting Images            | 37–38 |
| Graphs Tab                  | 39–40 |
| Report Preview              | 41-43 |
| Saving a Record             | 44    |
| Additional Help             | 45    |
|                             |       |